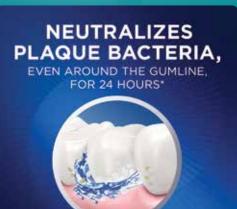

# **GUM DETOXIFY**

**CLINICALLY PROVEN TO FORTIFY GUMS TO PROTECT TEETH\*\*** 

030772061930

Also NEW from Crest

\*\*Helps reverse gingivitis. \*With twice-daily brushing.

Crest

MINITED OF 100 198

Order from your wholesaler today.