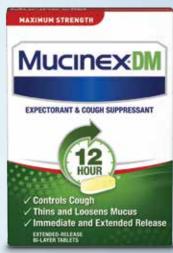

### Recommend MUCINEX®. Not Antibiotics.

Most colds, sore throats, and coughs are caused by viruses, so antibiotics won't work. Overuse of antibiotics can even lead to dangerous antibiotic resistance.\*

#### **COUGH + CHEST** CONGESTION

1200mg Guaifenesin + 60mg Dextromethorphan HBr

✓ TARGETS THE SOURCE OF SYMPTOMS — by thinning and loosening mucus

✓ FLEXIBLE DOSING — maximum strength and regular strength

✓ LONG LASTING — just one tablet lasts up to 12 hours