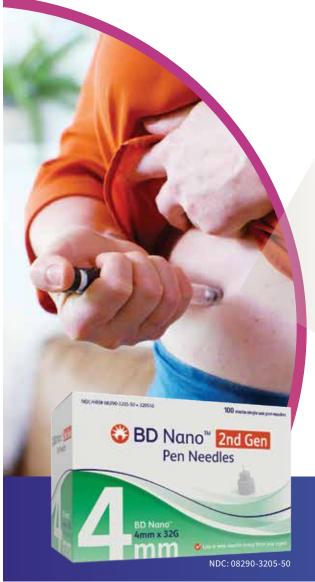

# BD Nano™ 2nd Gen Pen Needles help patients deliver their insulin correctly

BD Nano<sup>™</sup> 2nd Gen Pen Needles have a **unique contoured base** to help compensate for too much injection force, a common challenge for patients injecting insulin.¹\*

BD Nano<sup>™</sup> 2nd Gen Pen Needles are estimated to **reduce** intramuscular injection risk by 2-8x vs 4mm posted base pen needles.<sup>2†</sup>

Intramuscular injections have been shown to lead to increased pain and greater risk of hypoglycemia.<sup>3</sup>

Consider dispensing BD Nano<sup>™</sup> 2nd Gen Pen Needles.

Experience the difference of a contoured needle base.