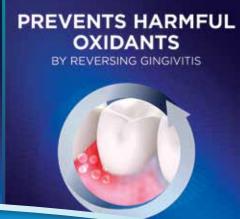

# **GUM DETOXIFY**

**CLINICALLY PROVEN TO FORTIFY GUMS TO PROTECT TEETH\*\*** 

030772061930

Also NEW from Crest

\*\*Helps reverse gingivitis. \*With twice-daily brushing.

Crest

MINITED OF 100 198

Order from your wholesaler today.