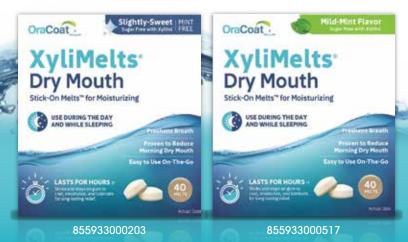

### STICK IT TO DRY MOUTH!

#1 DRY MOUTH BRAND ONLINE AND FASTEST-GROWING BRAND IN RETAIL STORES\*

Adheres to patients' gums to coat, moisturize

Helps produce saliva up to 8 hours^

For use during the day and while sleeping

#### **Recommend to Patients** with Dry Mouth from:

•Diabetes medications •Oxygen therapy (COPD) Radiation and chemotherapy
 Parkinson's •Lupus or Sjogren's •CPAP machine use

Order OraCoat® XyliMelts® Stick-on Melts™ from your wholesaler

OraCoat® XyliMelts® Dry Mouth Mild Mint 40ct