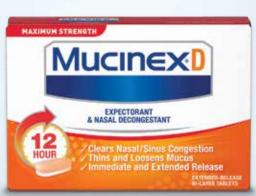

### Recommend MUCINEX®. Not Antibiotics.

Most colds, sore throats, and coughs are caused by viruses, so antibiotics won't work. Overuse of antibiotics can even lead to dangerous antibiotic resistance.\*

#### **SINUS PRESSURE + CONGESTION**

1200mg Guaifenesin + 120mg Pseudoephedrine HCl

363824072142

✓ LONG LASTING — just one tablet lasts up to 12 hours