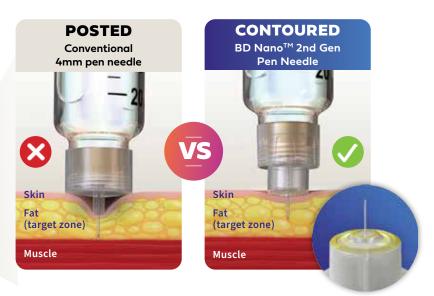

# BD Nano™ 2nd Gen Pen Needles help patients deliver their insulin correctly

BD Nano<sup>™</sup> 2nd Gen Pen Needles have a **unique contoured base** to help compensate for too much injection force, a common challenge for patients injecting insulin.¹\*

BD Nano<sup>™</sup> 2nd Gen Pen Needles are estimated to **reduce** intramuscular injection risk by 2-8x vs 4mm posted base pen needles.<sup>2†</sup>

Intramuscular injections have been shown to lead to increased pain and greater risk of hypoglycemia.<sup>3</sup>

Consider dispensing BD Nano<sup>™</sup> 2nd Gen Pen Needles.

Experience the difference of a contoured needle base.