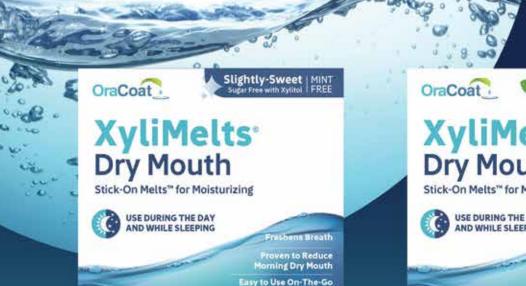

# STICK IT TO DRY MOUTH!

WITH XYLIMELTS® STICK-ON MELTS®

For use day or night

Safe for dentures

Mild-Mint Flavor

Proven to Reduce orning Dry Mouth

855933000517

Adheres to patients' gums to coat, moisturize, and lubricate

LASTS FOR HOURS

Helps produce saliva up to 8 hours

Proven to reduce morning dry mouth

Dry mouth affects 40% of 55+, driven by medications

855933000203

### Recommend to Patients with Dry Mouth from:

- · Diabetes medications · Oxygen therapy (COPD) · Radiation and chemotherapy
- · Parkinson's · Lupus or Sjogren's · CPAP machine use

550mg of Xylitol | All Natural | Gluten Free | Non Acidic pH 8 | No Preservatives

^ Lasts several hours during the day and up to 8 hours while sleeping

Direct Patients to \$2-Off Coupon

bit.ly/36SOVgi

Order OraCoat® XyliMelts® Stick-on Melts™ from your wholesaler now

SHOPE INTERNATION

USE AS DIRECTED