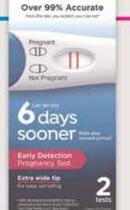

# **Early Detection Pregnancy Test**

- 99% accurate from the day period is expected2
- Extra wide tip for easy sampling
- 2 tests per pack

1. Clearblue\* Early Detection provides early detection of the pregnancy hormone (hCG), 71% of pregnancies can be detected 6 days before the missed period (5 days before the expected period) 2. 99% accurate at detecting typical pregnancy hormone levels. Note that hormone levels vary.

Order from your wholesaler today

www.clearblue.com © 2022 Procter & Gamble

633472601934