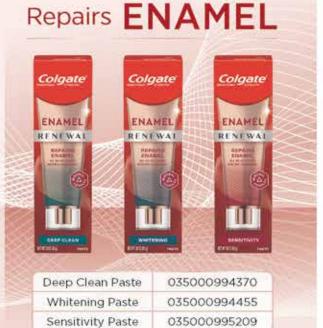

### Revitalizes **GUMS**

Whitening Gel

Sensitivity Gel

Drive trade-up and grow sales with Colgate\* Renewal

035000984975

035000984999

## **PUREACTIV TOOTHPASTE**

A New Line of Naturally Powerful Dental Care

Stock Tom's of Maine, the #1 natural toothpaste brand

Helps fight plaque with regular brushing "Nielsen Jan. 2021

Questions? Email ColgateDrug@Saleytics.com TomsDrug@Saleytics.com