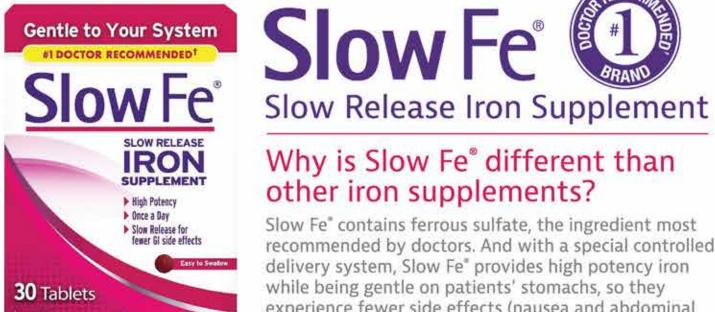

# **PUT YOUR PATIENTS'** LIPS FIRST

**MOISTURIZES AND SOFTENS** FOR SMOOTH LIPS EVERYDAY

ChapStick.com

886790019602

†Among OTC iron-only supplement brands.

Why is Slow Fe® different than other iron supplements? Slow Fe" contains ferrous sulfate, the ingredient most

recommended by doctors. And with a special controlled delivery system, Slow Fe\* provides high potency iron while being gentle on patients' stomachs, so they experience fewer side effects (nausea and abdominal discomfort) common to iron use.

Slowfe.com

gsk

Use as directed.

Centrum® Minis Immunity Men 160ct Centrum® Minis Immunity Women 160ct