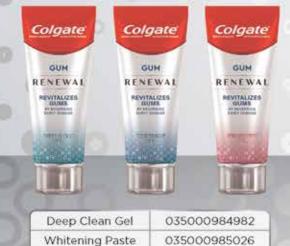

### Revitalizes **GUMS**

Whitening Gel

Sensitivity Gel

Drive trade-up and grow sales with Colgate\* Renewal

035000984975

035000984999