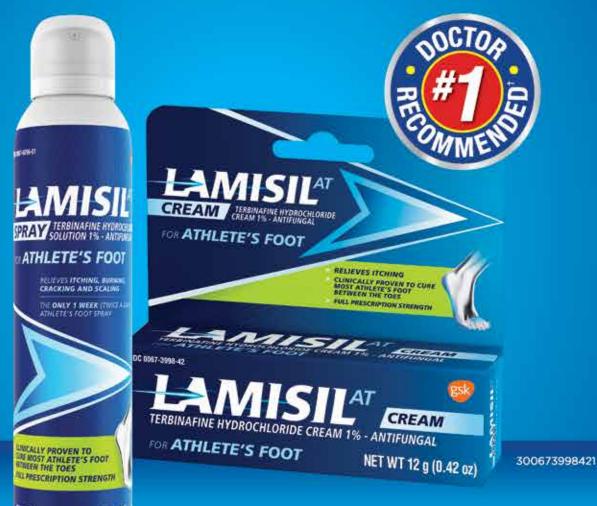

# LAMISILAT

# Help your patients treat tinea pedis up to 4x faster.\*

Tinea pedis is a common fungal infection of the feet.

Up to 25% of people are likely to have tinea pedis at any one time.1

The condition is caused by fungi known as dermatophytes, which thrive in moist conditions and destroy keratin-rich tissues such as the skin.23

It is highly contagious; transmission occurs through direct contact with an infected person or from exposure to contaminated areas such as public shower stalls.<sup>2,4</sup>

Use as directed.

300676292830

Relieves Itching Full Prescription Strength

©2022 GSK group of companies or its licensor

Place an order with your wholesaler today.

\*\*Based on Alpha Impact Rx voice survey 2016 data.

\*\*Crawford F. BMJ Clin Evid 2009; 2009:1712. \*\*Ilki1 M, Durdu M. Crit Rev Microbiol 2015; 41:374–368. \*\*Chen M et al. Front Med 2018; 12:58–75.

\*\*Hainer BL. Am Fam Physician 2003; 67:101–106.12:58–75.

\*Than azole-containing products with 3 to 4 weeks of treatment duration

Use products as directed, \*Based on ProVoice survey 12/1/19-11/30/20. †All natural active ingredient.