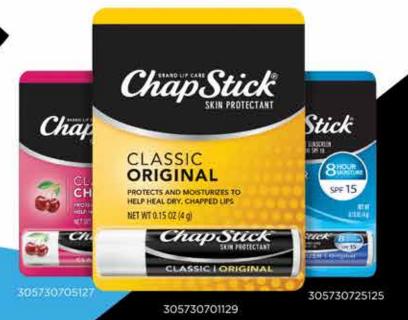

CONTACT YOUR WHOLESALER TO ORDER

www.colgate.com | www.tomsofmaine.com

COLGATE-PALMOLIVE

ChapStick

# **PUT YOUR PATIENTS'** LIPS FIRST

**MOISTURIZES AND SOFTENS** FOR SMOOTH LIPS EVERYDAY

ChapStick.com

886790019602

†Among OTC iron-only supplement brands.

Why is Slow Fe® different than other iron supplements? Slow Fe" contains ferrous sulfate, the ingredient most