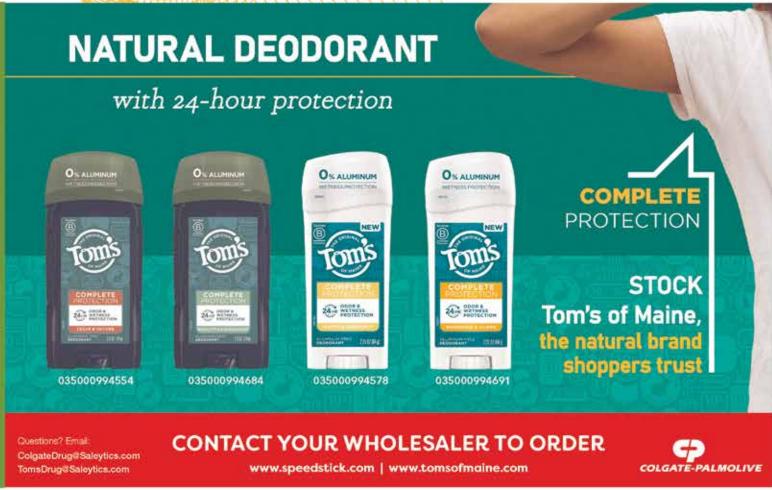

## **PUREACTIV TOOTHPASTE**

A New Line of Naturally Powerful Dental Care

Stock Tom's of Maine, the #1 natural toothpaste brand

Helps fight plaque with regular brushing "Nielsen Jan. 2021

Questions? Email ColgateDrug@Saleytics.com TomsDrug@Saleytics.com

CONTACT YOUR WHOLESALER TO ORDER

www.colgate.com | www.tomsofmaine.com

COLGATE-PALMOLIVE

ChapStick